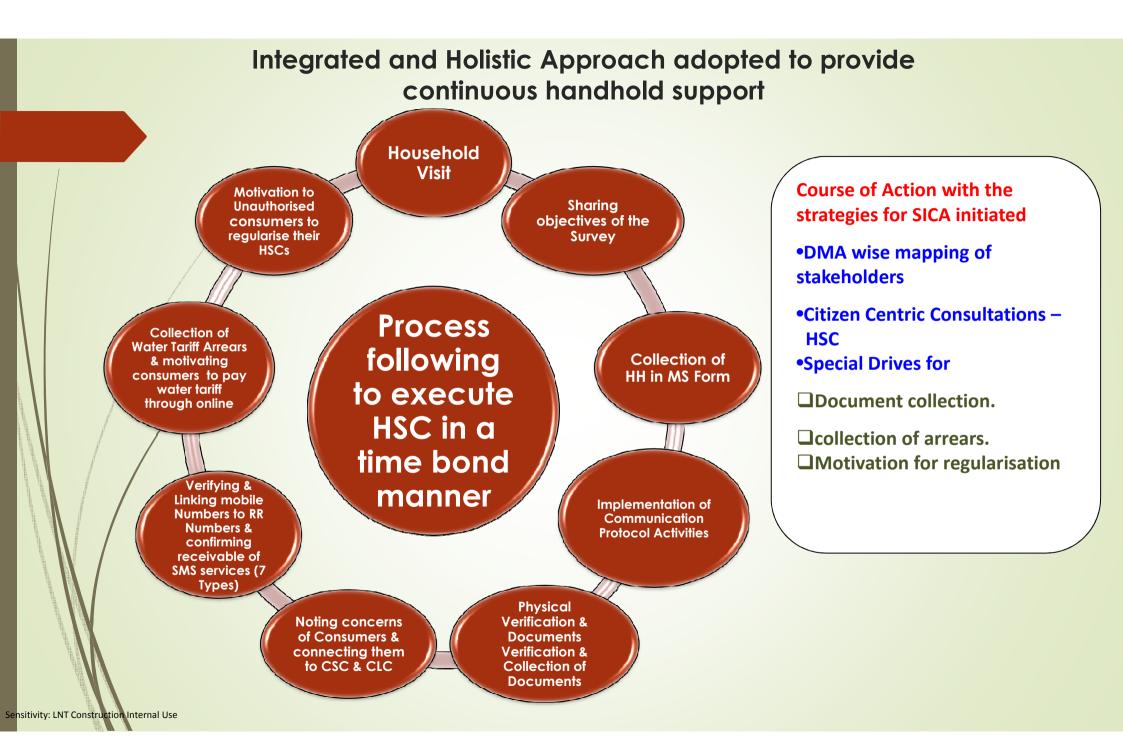

### **Key Highlights of the SICA Interventions**

- Adopted DMA approach to take up SICA interventions which includes DMA mapping sharing of Project information's/services, HSC connections, citizen centric consultations, communication protocols activities in conversion areas.
- Developed dedicated data collection form by DBOT to collect node wise data as per the designed/detailed node wise survey format.
- Strengthened and built capacity of SO to implement SICA interventions in approved priority zones by forming teams consisting SO and DBOT to collect node wise data.
- Completed DMA mapping with node wise survey data in 11 DMA zones