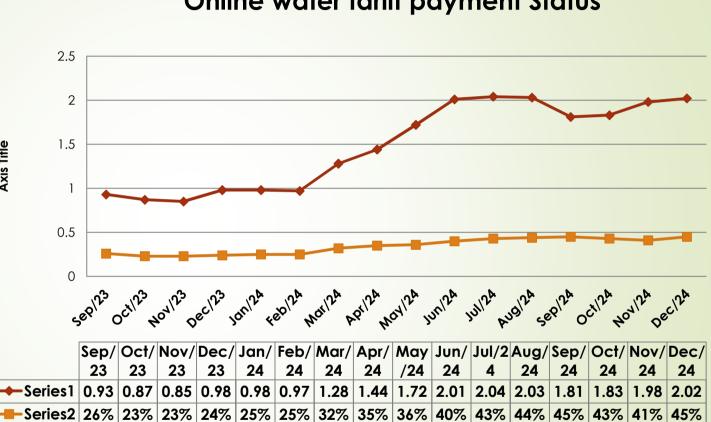

#### **Online water tariff payment Status** (Online water tariff payment Website: www.hdmcwater.in)

|                 |        | Amount      |     |
|-----------------|--------|-------------|-----|
|                 | Month  | ( in Cr)    | %   |
|                 | Sep-23 | 0.93        | 26% |
|                 | Oct-23 | 0.87        | 23% |
|                 | Nov-23 | 0.85        | 23% |
|                 | Dec-23 | 0.98        | 24% |
|                 | Jan-24 | 0.98        | 25% |
|                 | Feb-24 | 0.97        | 25% |
|                 | Mar-24 | 1.28        | 32% |
|                 | Apr-24 | 1.44        | 35% |
|                 | May-24 | 1.72        | 36% |
|                 | Jun-24 | 2.01        | 40% |
|                 | Jul-24 | 2.04        | 43% |
|                 | Aug-24 | 2.03        | 44% |
|                 | Sep-24 | 1.81        | 45% |
|                 | Oct-24 | 1.83        | 43% |
|                 | Nov-24 | 1.98        | 41% |
| Sensitivity: Ll | Dec-24 | <b>2.02</b> | 45% |

#### **Online water tariff payment Status**