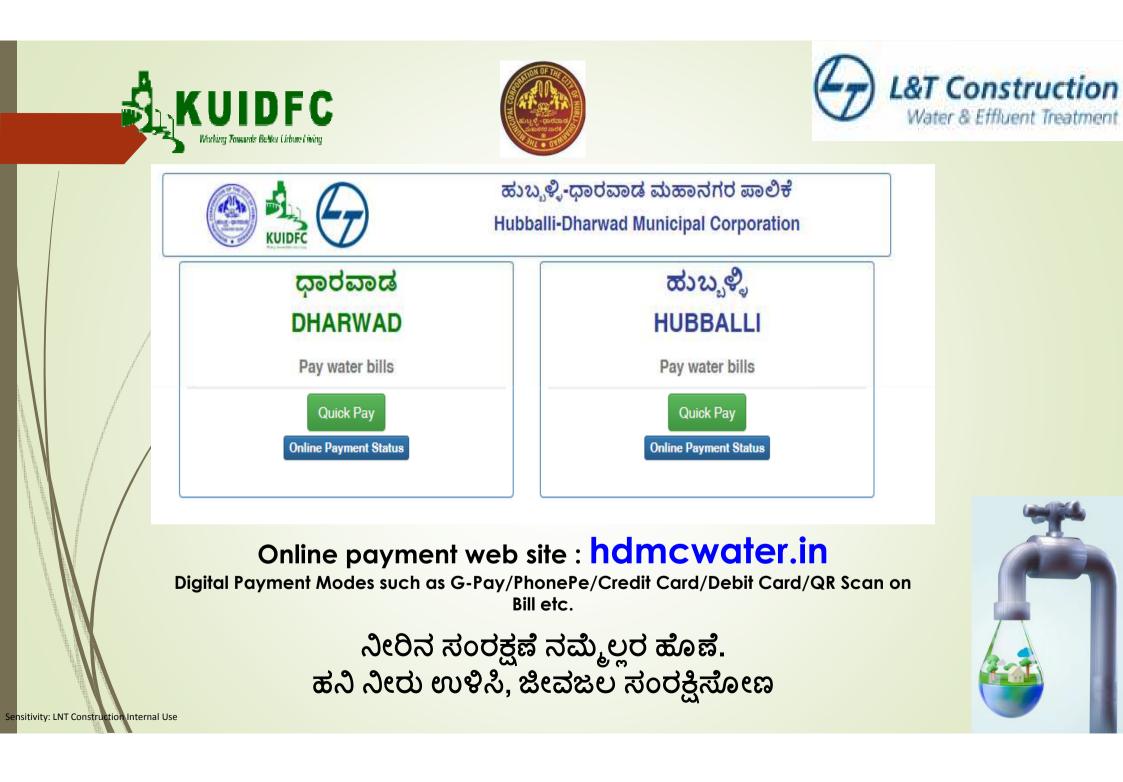

# ನೀರಿನ ಕರ ಪಾವತಿಸಲು ಅವಕಾಶ

ಹುಬ್ಬಳ್ಳಿ: ಹುಬ್ಬಳ್ಳಿ ಧಾರವಾಡ ಅವಳಿ ನಗರಗಳಲ್ಲಿ ನೀರಿನ ಕರವನ್ನು ಬಾಕಿ ಉಳಿಸಿಕೊಂಡ ನಳ ಸಂಪರ್ಕದಾರರು, ನಳ ಸಂಪರ್ಕವನ್ನು ಕಡಿತಗೊಳಿಸಲು ಅವಕಾಶ ಕಲ್ಪಿಸದೆ ನೀರಿನ ಬಾಕಿ ಕರವನ್ನು ಕೂಡಲೇ ಪಾವತಿಸಲು ಅವಕಾಶ ನೀಡಲಾಗಿದೆ. ಗ್ರಾಹಕರು ನೀರಿನ ಕರವನ್ನು www.hdmcwater.in ಅಥವಾ ನೀರಿನ ಬಿಲ್ ನಲ್ಲಿರುವ ಕ್ಯೂ ಆರ್ ಕೋಡ್ ಅಥವಾ ಕರ್ನಾಟಕ ಒನ್, ಹುಬ್ಬಳ್ಳಿ ಧಾರವಾಡ ಒನ್ ಕೇಂದ್ರ ಅಥವಾ ಅವಳಿ ನಗರದಲ್ಲಿರುವ ಮೆ. ಎಲ್ ಆ?ಯಂಡ್ ಟಿ ಕ್ಯಾಶ್ ಕೌಂಟರ್ ಗಳಲ್ಲಿ ಪಾವತಿಸಬಹುದಾಗಿದೆ. ಹೆಚ್ಚಿನ ಮಾಹಿತಿಗೆ ನೀರು ಸರಬರಾಜು ಸಹಾಯವಾಣಿ ಸಂಖ್ಯೆ 79966 66247 ಸಂಪರ್ಕಿಸುವಂತೆ ಹುಬ್ಬಳ್ಳಿ ಧಾರವಾಡ ಮಹಾನಗರ ಪಾಲಿಕೆಯ ಆಯುಕ್ತರು ಪ್ರಕಟಣೆಯಲ್ಲಿ ಕೋರಿದ್ದಾರೆ.

# 7996666247

(ಗ್ರಾಹಕರು ನೀರಿನ ಬಿಲ್ಗಳನ್ನು www.hdmcwater.in ಆನ್ ಲೈನ್ ಮೂಲಕ ಪಾವತಿಸಬಹುದಾಗಿದೆ.) Consumer can make water tariff payments through : www.hdmcwater.in Digital Payment Modes such as G-Pay / Phone Pe / Credit Card / Debit Card / QR Scan on Bill etc. "ನೀರನ್ನು ಮಿತವಾಗಿ ಬಳಸಿ, ನಾಳೆಗಾಗಿ ನೀರನ್ನು ಉಳಸಿ" "ಾತ್ತಮ ನೀರು ಸರಬರಾಜು ವ್ಯವಸ್ಥೆಗಾಗಿ ಗ್ರಾಹಕರು ತಪ್ಪದೇ ನೀರಿನ ಕರ ಪಾವತಿಸಿ-ಮಹಾನಗರ ಪಾಲಕೆಯೊಂದಿಗೆ ಸಹಕರಿಸಿ"